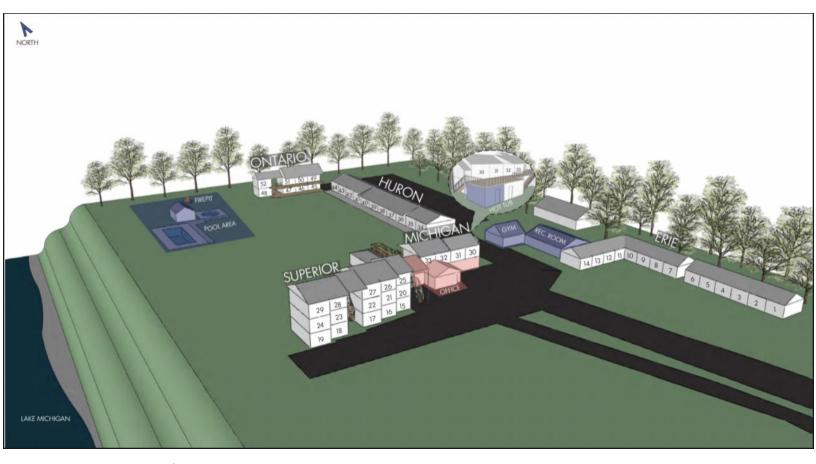

# Room Numbers & Types

### Erie: (Standard Rooms)

#1-6: Two full beds, mini fridge & micro

#7, 10-11: One King bed, mini fridge & micro

#8-9, 12-14: One queen bed, mini fridge & micro

### Michigan- 2 Bedroom Luxury Queens

#30-33: One queen bed in each room (two bedroom suite), Separated by kitchenette (Sink, Toaster Oven, Med Fridge) & Bathroom area, jetted bathtub, fireplace and shared Deck.

#### Huron

#34: Lakeside Queen Accessible: 1 queen bed, kitchenette and patio area.

#35-40: 2 Bedroom Large Lakeview Suite: One full bed in each room (two separate bedrooms) Only units with Living Room area with Pullout couch. Full kitchen w/Full sized appliances, lakeview, and private patio

#41-44: Lakeview Studio: One full bed, one full sofa bed, full kitchen w/Full sized appliances, Oven & Range, lakeview and a private patio

## **Ontario**

**#45: Accessible Lakeside Luxury King:** One king bed, mini fridge & micro **#46, 49, 50: Lakeside 2 Full Beds:** Two double beds, jetted bathtub, mini fridge & microwave

#47-48, 51-52: Lakeside Luxury Jacuzzi King: One king bed, two person jacuzzi tub, and lakeview w/mini fridge & microwave

## **Superior**

#15-17, 20-22, 25-27: Superior 2 Queen: Two queen beds, jetted bathtub, lakeview, fireplace, vanity area, mini kitchen w/sink

\*#15 is handicap accessible

\*#20, 25 have private balconies

\*#15-17 have private patios

**#18-19, 23-24, 28-29: Superior Jacuzzi King:** One king bed, fireplace, lakeview, two person jacuzzi tub, mini fridge & micro.

\*#18-19 have patios

\*#23-24, 28-29 have private balconies