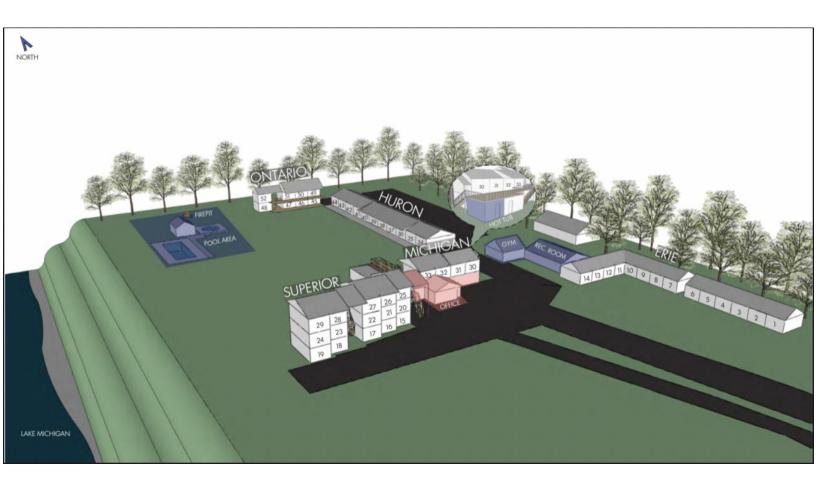

# Room Numbers & Types

### Erie: (Standard Rooms)

#1-6: Two full beds, mini fridge & micro

#7, 10-11: One King bed, mini fridge & micro

#8-9, 12-14: One queen bed, mini fridge & micro

### Michigan- 2 Bedroom Luxury Queens

#30-33: One queen bed in each room (two bedroom suite), Separated by kitchenette (Sink, Toaster Oven, Med Fridge) & Bathroom area, jetted bathtub, fireplace and shared Deck.

#### Huron

#34: Lakeside Queen Accessible: 1 queen bed, kitchenette and patio area.

#35-40: 2 Bedroom Large Lakeview Suite: One full bed in each room (two separate bedrooms) Only units with Living Room area with Pullout couch. Full kitchen w/Full sized appliances, lakeview, and private patio

#41-44: Lakeview Studio: One full bed, one full sofa bed, full kitchen w/Full sized appliances, Oven & Range, lakeview and a private patio

## **Ontario**

**#45: Accessible Lakeside Luxury King:** One king bed, mini fridge & micro **#46, 49, 50: Lakeside 2 Full Beds:** Two double beds, jetted bathtub, mini fridge & microwave

#47-48, 51-52: Lakeside Luxury Jacuzzi King: One king bed, two person jacuzzi tub, and lakeview w/mini fridge & microwave

## **Superior**

#15-17, 20-22, 25-27: Superior 2 Queen: Two queen beds, jetted bathtub, lakeview, fireplace, vanity area, mini kitchen w/sink

\*#15 is handicap accessible

\*#20, 25 have private balconies

\*#15-17 have private patios

**#18-19, 23-24, 28-29: Superior Jacuzzi King:** One king bed, fireplace, lakeview, two person jacuzzi tub, mini fridge & micro.

\*#18-19 have patios

\*#23-24, 28-29 have private balconies