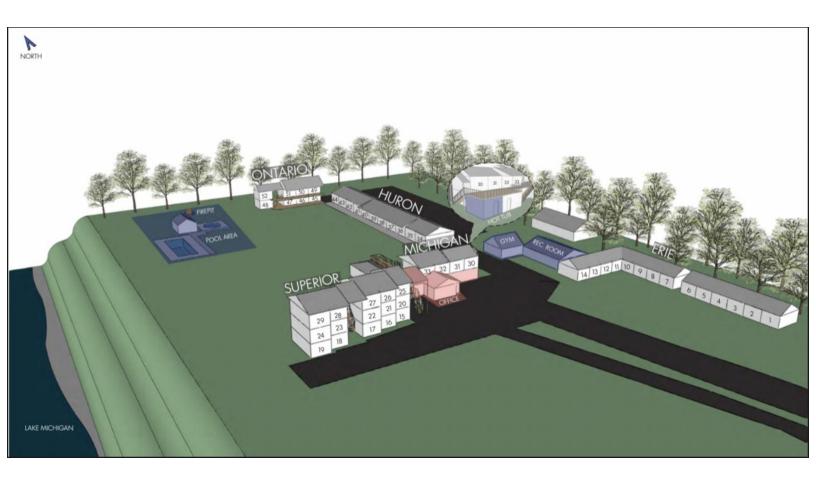

# Room Numbers & Types

### Erie: (Standard Rooms)

#1-6: Two full beds, mini fridge & micro

#7, 10-11: One King bed, mini fridge & micro

#8-9, 12-14: One queen bed, mini fridge & micro

### Michigan- 2 Bedroom Luxury Queens

#30-33: One queen bed in each room (two bedroom suite), Separated by kitchenette (Sink, Toaster Oven, Med Fridge) & Bathroom area, jetted bathtub, fireplace and shared Deck.

#### Huron

#34: Lakeside Queen Accessible: 1 queen bed, kitchenette and patio area.

#35-40: 2 Bedroom Large Lakeview Suite: One full bed in each room (two separate bedrooms) Only units with Living Room area with Pullout couch. Full kitchen w/Full sized appliances, lakeview, and private patio

#41-44: Lakeview Studio: One full bed, one full sofa bed, full kitchen w/Full sized appliances, Oven & Range, lakeview and a private patio

## **Ontario**

**#45: Accessible Lakeside Luxury King:** One king bed, mini fridge & micro **#46, 49, 50: Lakeside 2 Full Beds:** Two double beds, jetted bathtub, mini fridge & microwave

#47-48, 51-52: Lakeside Luxury Jacuzzi King: One king bed, two person jacuzzi tub, and lakeview w/mini fridge & microwave

## **Superior**

#15-17, 20-22, 25-27: Superior 2 Queen: Two queen beds, jetted bathtub, lakeview, fireplace, vanity area, mini kitchen w/sink

\*#15 is handicap accessible

\*#20, 25 have private balconies

\*#15-17 have private patios

**#18-19, 23-24, 28-29: Superior Jacuzzi King:** One king bed, fireplace, lakeview, two person jacuzzi tub, mini fridge & micro.

\*#18-19 have patios

\*#23-24, 28-29 have private balconies