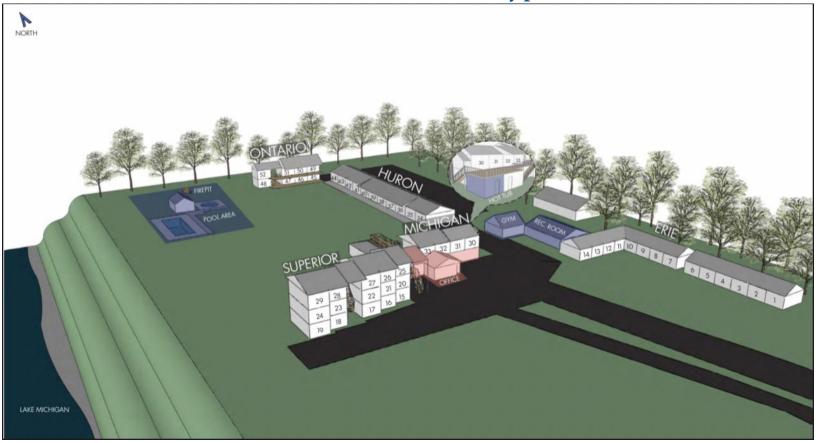

# Room Numbers & Types

### Erie: (Standard Rooms)

#1-6: Two full beds, mini fridge & micro

#7, 10-11: One King bed, mini fridge & micro

#8-9, 12-14: One queen bed, mini fridge & micro

### Michigan- 2 Bedroom Luxury Queens

#30-33: One queen bed in each room (two bedroom suite), Separated by kitchenette (Sink, Toaster Oven, Med Fridge) & Bathroom area, jetted bathtub, fireplace and shared Deck.

#### Huron

#34: Lakeside Queen Accessible: 1 queen bed, kitchenette and patio area.

#35-40: 2 Bedroom Large Lakeview Suite: One full bed in each room (two separate bedrooms) Only units with Living Room area with Pullout couch. Full kitchen w/Full sized appliances, lakeview, and private patio

#41-44: Lakeview Studio: One full bed, one full sofa bed, full kitchen w/Full sized appliances, Oven & Range, lakeview and a private patio

## **Ontario**

**#45: Accessible Lakeside Luxury King:** One king bed, mini fridge & micro **#46, 49, 50: Lakeside 2 Full Beds:** Two double beds, jetted bathtub, mini fridge & microwave

#47-48, 51-52: Lakeside Luxury Jacuzzi King: One king bed, two person jacuzzi tub, and lakeview w/mini fridge & microwave

## **Superior**

#15-17, 20-22, 25-27: Superior 2 Queen: Two queen beds, jetted bathtub, lakeview, fireplace, vanity area, mini kitchen w/sink

\*#15 is handicap accessible

\*#20, 25 have private balconies

\*#15-17 have private patios

**#18-19, 23-24, 28-29: Superior Jacuzzi King:** One king bed, fireplace, lakeview, two person jacuzzi tub, mini fridge & micro.

\*#18-19 have patios

\*#23-24, 28-29 have private balconies